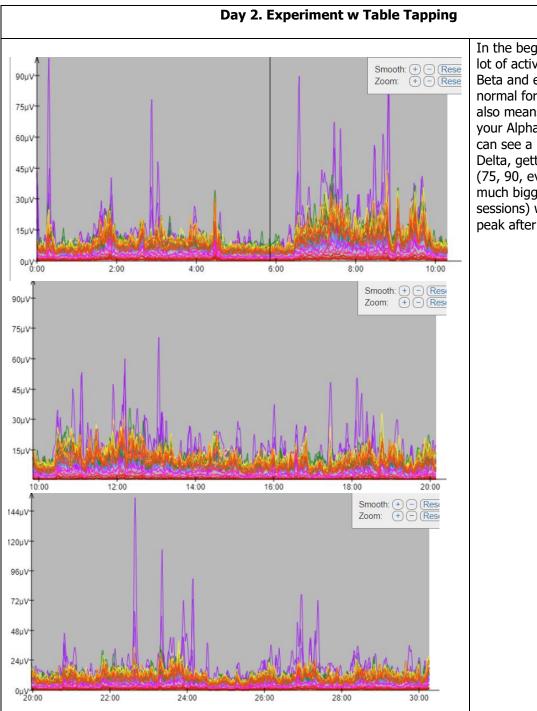

In the beginning you showed a lot of activity 'in the head' – Beta and even Gamma. This is normal for people talking. This also means, you were losing your Alpha bridge. Then, you can see a lot of active purple Delta, getting bigger and bigger (75, 90, even 180 microvolts – much bigger than in normal sessions) with maximum Delta peak after minute 22.