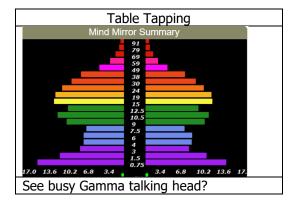

### INTERESTING MOMENTS

Prepared by Oxana Bondarchuk \* Certified Awakened Mind Practitioner \* awakenedmindtraining@gmail.com

eyes open. You can also see Alpha getting stronger when you close you eyes for the exercises after minute 8.

In the beginning you showed a lot of activity 'in the head' – Beta and even Gamma. This is normal for people talking. This also means, you were losing your Alpha bridge. Then, you can see a lot of active purple Delta, getting bigger and bigger (75, 90, even 180 microvolts – much bigger than in normal sessions) with maximum Delta peak after minute 22.