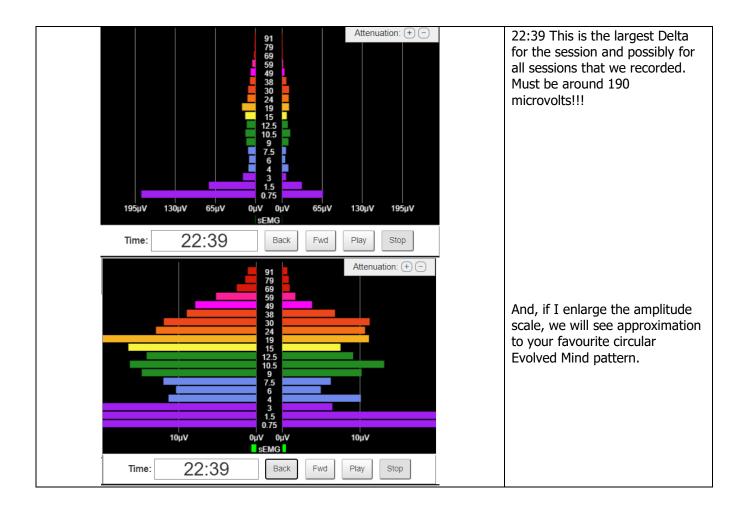

In the beginning you showed a lot of activity 'in the head' – Beta and even Gamma. This is normal for people talking. This also means, you were losing your Alpha bridge. Then, you can see a lot of active purple Delta, getting bigger and bigger (75, 90, even 180 microvolts – much bigger than in normal sessions) with maximum Delta peak after minute 22.