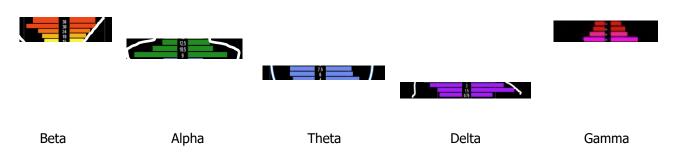

### **THEORY REMINDER**

**Reminder of How Patterns Look Like:** 

**Ordinary Mind** 

Awakened Mind

(Flow)

(Oneness)

Out-of-Body

**Reminder of How Brainwaves Categories Look Like:** 