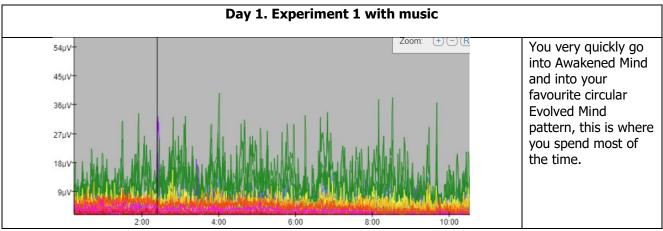

### INTERESTING MOMENTS

Prepared by Oxana Bondarchuk \* Certified Awakened Mind Practitioner \* awakenedmindtraining@gmail.com

eyes open. You can also see Alpha getting stronger when you close you eyes for the exercises after minute 8.

In the beginning you showed a lot of activity 'in the head' – Beta and even Gamma. This is normal for people talking. This also means, you were losing your Alpha bridge. Then, you can see a lot of active purple Delta, getting bigger and bigger (75, 90, even 180 microvolts – much bigger than in normal sessions) with maximum Delta peak after minute 22.