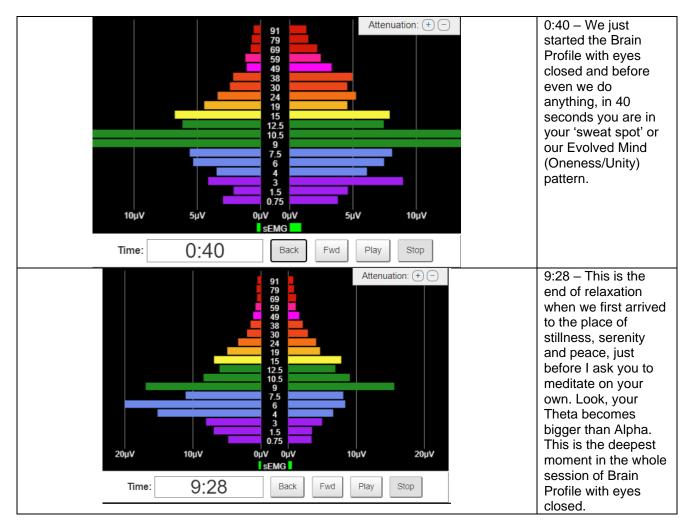

### INTERESTING MOMENTS

Prepared by Oxana Bondarchuk \* Certified Awakened Mind Practitioner \* awakenedmindtraining@gmail.com

eyes open. You can also see Alpha getting stronger when you close you eyes for the exercises after minute 8.

In the beginning you showed a lot of activity 'in the head' – Beta and even Gamma. This is normal for people talking. This also means, you were losing your Alpha bridge. Then, you can see a lot of active purple Delta, getting bigger and bigger (75, 90, even 180 microvolts – much bigger than in normal sessions) with maximum Delta peak after minute 22.