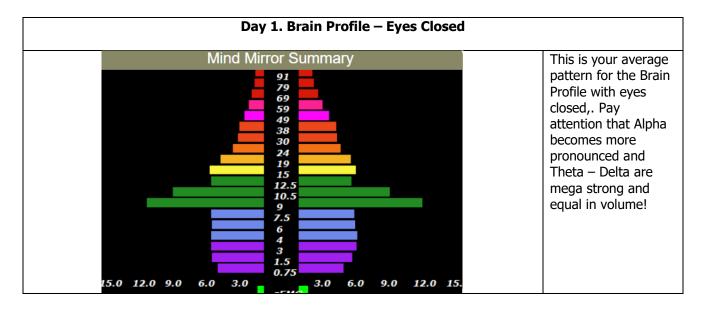

#### Day 1. Brain Profile – Eyes Open Mind Mirror Summary This is your common 91 79 59 38 30 24 19 15 or signature pattern with eyes open. It is Awakened Mind pattern with Gamma on top and lots of Theta and Delta. Great news you can 12.5 10.5 have Alpha bridge 9 7.5 open with eyes open, 6 4 3 this is a great skill! 1.5 0.75 2.8 4.2 5.6 4.2 2.8 1.4 1 4 5.6 7.0 .0 You had empathic 60µV response during empathy test, see big Delta spikes after 50µVminute 12? Note also, that your 40µVshooting Delta will also move your 30µV Gamma on top (since they are linked 20µV together). 10µ\ 0µV 10:00 12:00 14:00 16:00