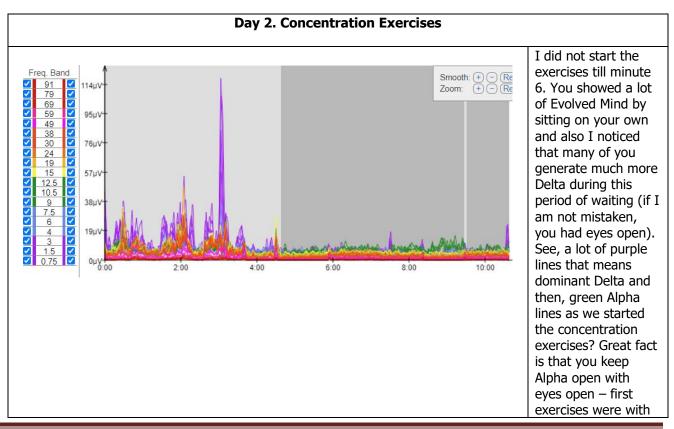

### INTERESTING MOMENTS

Prepared by Oxana Bondarchuk \* Certified Awakened Mind Practitioner \* awakenedmindtraining@gmail.com

eyes open. You can also see Alpha getting stronger when you close you eyes for the exercises after minute 8.

In the beginning you showed a lot of activity 'in the head' – Beta and even Gamma. This is normal for people talking. This also means, you were losing your Alpha bridge. Then, you can see a lot of active purple Delta, getting bigger and bigger (75, 90, even 180 microvolts – much bigger than in normal sessions) with maximum Delta peak after minute 22.