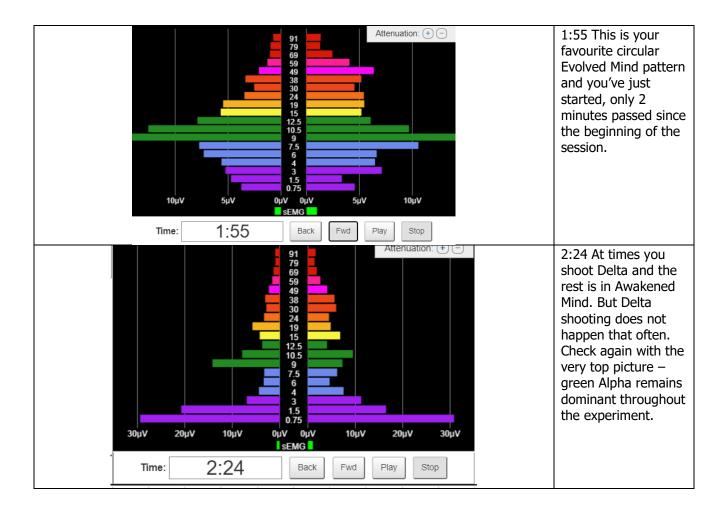

### INTERESTING MOMENTS

Prepared by Oxana Bondarchuk \* Certified Awakened Mind Practitioner \* awakenedmindtraining@gmail.com

eyes open. You can also see Alpha getting stronger when you close you eyes for the exercises after minute 8.

In the beginning you showed a lot of activity 'in the head' – Beta and even Gamma. This is normal for people talking. This also means, you were losing your Alpha bridge. Then, you can see a lot of active purple Delta, getting bigger and bigger (75, 90, even 180 microvolts – much bigger than in normal sessions) with maximum Delta peak after minute 22.