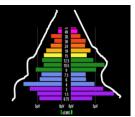

#### Day 1. Brain Profile – Eyes Open Mind Mirror Summary This is your common 91 79 59 38 30 24 19 15 or signature pattern with eyes open. It is Awakened Mind pattern with Gamma on top and lots of Theta and Delta. Great news you can 12.5 10.5 have Alpha bridge 9 7.5 open with eyes open, 6 4 3 this is a great skill! 1.5 0.75 2.8 4.2 5.6 4.2 2.8 1.4 1 4 5.6 7.0 .0 You had empathic 60µV response during empathy test, see big Delta spikes after 50µVminute 12? Note also, that your 40µVshooting Delta will also move your 30µV Gamma on top (since they are linked 20µV together). 10µ\ 0µV 10:00 12:00 14:00 16:00