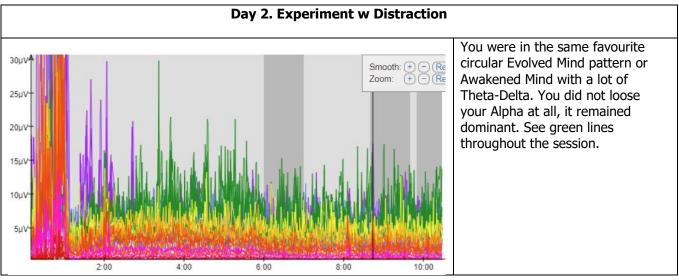

#### Day 2 – Summary Patterns

| Recover from Stress                                                                                                                                          | Exp w Distraction                                                                                                           | The Bubble                                                                                                                                        |
|--------------------------------------------------------------------------------------------------------------------------------------------------------------|-----------------------------------------------------------------------------------------------------------------------------|---------------------------------------------------------------------------------------------------------------------------------------------------|
| Mind Mirror Summary                                                                                                                                          | Mind Mirror Summary                                                                                                         | Mind Mirror Summary                                                                                                                               |
| 91<br>91<br>95<br>94<br>938<br>30<br>24<br>15<br>10.0 8.0 6.0 4.0 2.0<br>10.0 8.0 6.0 4.0 2.0<br>97.5<br>10.0 8.0 6.0 4.0 2.0<br>97.5<br>2.0 4.0 6.0 8.0 10. | 91<br>79<br>69<br>39<br>39<br>74<br>19<br>15.<br>10.5<br>9,0<br>7,2<br>5,4<br>3,6<br>1.8<br>1.8<br>3,6<br>5,4<br>7,2<br>9,0 | 91<br>79<br>69<br>39<br>39<br>12<br>12,5<br>10,5<br>9<br>7,5<br>6<br>4<br>3<br>7,5<br>7,5<br>7,5<br>7,5<br>7,5<br>7,5<br>7,5<br>7,5<br>7,5<br>7,5 |
| See quieter pattern down to 8mv.                                                                                                                             | See more Theta and esp. Delta                                                                                               | Quietest Beta ever.                                                                                                                               |
| Quietest Beta ever.                                                                                                                                          |                                                                                                                             |                                                                                                                                                   |