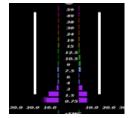

### INTERESTING MOMENTS

Prepared by Oxana Bondarchuk \* Certified Awakened Mind Practitioner \* awakenedmindtraining@gmail.com

eyes open. You can also see Alpha getting stronger when you close you eyes for the exercises after minute 8.

In the beginning you showed a lot of activity 'in the head' – Beta and even Gamma. This is normal for people talking. This also means, you were losing your Alpha bridge. Then, you can see a lot of active purple Delta, getting bigger and bigger (75, 90, even 180 microvolts – much bigger than in normal sessions) with maximum Delta peak after minute 22.